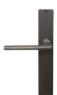

#### **Door Handles**

Application: Entrance Doors, French Doors, Bifold Doors

Windsor Hardware Italian Range 42mm Longplate only

Antique Bronze Brushed Nickel Polished Brass Satin Chrome (More finishes available on

Windsor Hardware website)

Federal 8225-E85

Charleston 8205-E85

Chalet 8215-E85

Villa 8233-E85

Haven Square 8194-E85

Hermitage Square 8195-E85