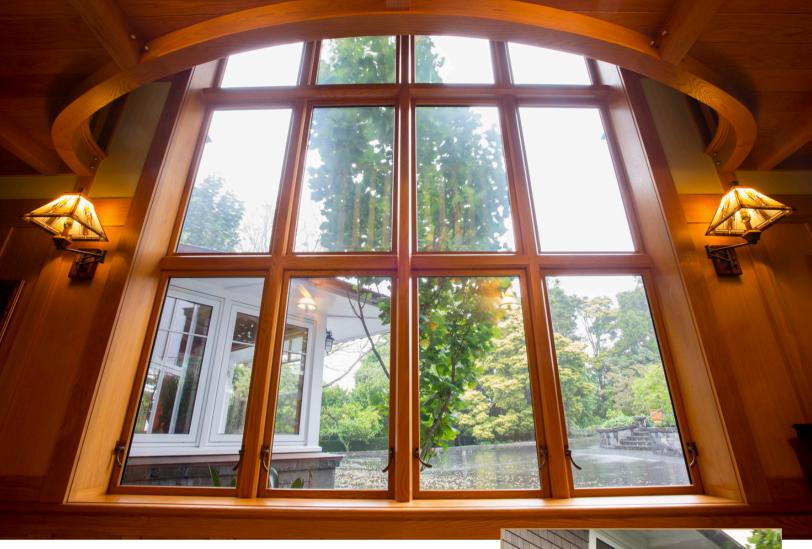

# **McNaughton ALTI**

Where Craftsmanship Meets
Innovation for New Zealand Homes

McNaughton ALTI is an ultra-smart window and door system, incorporating both aluminium and timber using advanced technology from the USA and Europe.

Designed with New Zealand architecture and climate in mind, McNaughton ALTI provides your home with the best of both worlds. The natural wood interior allows you greater freedom with your interior styling and the low-maintenance aluminium exterior is coated with a durable powder-coated colour with over 100 colours to choose from to suit your exterior.

McNaughton ALTI increases the energy efficiency of your home. The timber interior provides a natural thermal break, and in many cases, eliminates condensation and mildew growth entirely. The energy efficiency of your home can be dramatically enhanced, particularly when combined with double glazing.

Character appeal of timber on the interior