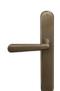

#### **Door Handles**

Application: Entrance Doors, French Doors, Bifold Doors

Windsor Hardware Italian Range 42mm Longplate only

Antique Bronze Brushed Nickel Polished Brass Satin Chrome (More finishes available on

Windsor Hardware website)

Federal 8225-E85

Charleston 8205-E85

Chalet 8215-E85

Villa 8233-E85

Haven Square 8194-E85

Hermitage Square 8195-E85