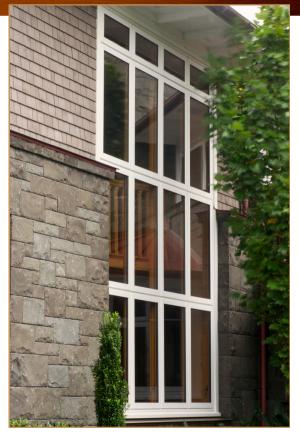

# **McNaughton ALTI**

Where Craftsmanship Meets
Innovation for New Zealand Homes

McNaughton ALTI is an ultra-smart window and door system, incorporating both aluminium and timber using advanced technology from the USA and Europe.

Designed with New Zealand architecture and climate in mind, McNaughton ALTI provides your home with the best of both worlds. The natural wood interior allows you greater freedom with your interior styling and the low-maintenance aluminium exterior is coated with a durable powder-coated colour with over 100 colours to choose from to suit your exterior.