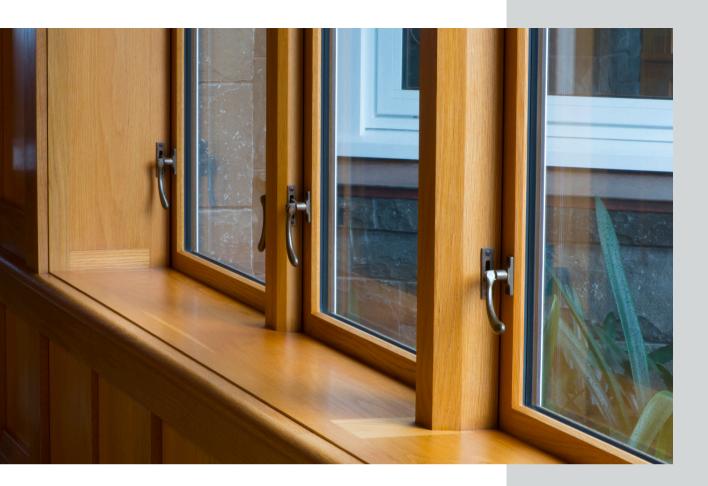

# **McNaughton ALTI Hardware Range**

#### **Window Handles**

Application: Casement Windows, Awning Windows, 2 point lock handles for Bifold Windows and Bifold Doors

#### Cavalier (Curved Handle) (\$)

Brushed Nickel Polished Brass Powdercoat Satin Chrome

#### Roma (Straight Handle) (\$)

Brushed Nickel Polished Brass Powdercoat Satin Chrome

#### F.L.Bone Casement Fastener (\$\$)

Polished Brass Polished Solid Bronze Satin Nickel