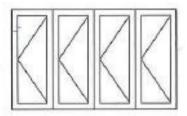

### **Bifold Doors**

3 Panel

4 Panel

5 Panel

6 Panel

### Limitations:

Max Overall Width 5000mm Max Door Width 900mm