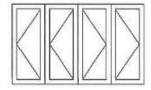

and the low-maintenance aluminium exterior is coated with a durable powder-coated colour with over 100 colours to choose from to suit your exterior.

McNaughton ALTI increases the energy efficiency of your home. The timber interior provides a natural thermal break, and in many cases, eliminates condensation and mildew growth entirely. The energy efficiency of your home can be dramatically enhanced, particularly when combined with double glazing.

Make a statement of quality and consider McNaughton ALTI for your home.



Custom Made in New Zealand



Sustainable Product

Thermally Efficient

High Performance

Double glazed

Low-maintenance aluminium on the exterior

Character appeal of timber on the interior



# **Configurations Available**

### **Bifold Doors**





3 Panel





4 Panel







5 Panel





6 Panel









### Limitations:

Max Overall Width 5000mm Max Door Width 900mm



### **French Doors**



### **Entrance Doors**



## **Sliding Doors**



#### Limitations:

Max Overall Width 6000mm



### **Bifold Windows**



3 Panel

4 Panel









### **Awning Windows**











### **Casement Windows**









## **Sliding Windows**







# **Interior Timber Selection**



Western Red Cedar



Alaskan Yellow Cedar



Rosewood



European Oak



Iroko



American White Oak



Rimu



Yaka

# **Aluminium Powder Coating Colour Selection**

For a wide array of durable powder-coated color options, tailored to your exterior needs, explore the Dulux Powders website https://duluxpowders.co.nz/colour/



# **McNaughton ALTI Hardware Range**

#### **Window Handles**