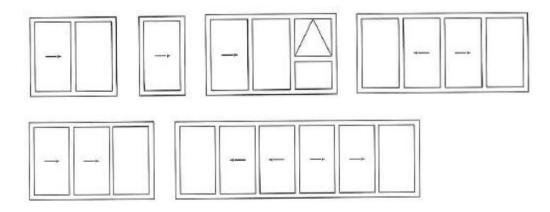

## **Sliding Doors**

#### Limitations:

Max Overall Width 6000mm

## **Sliding Windows**