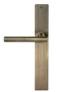

#### **Door Handles**

Application: Entrance Doors, French Doors, Bifold Doors

Windsor Hardware Italian Range 42mm Longplate only

Antique Bronze Brushed Nickel Polished Brass Satin Chrome (More finishes available on

Windsor Hardware website)

Federal 8225-E85

Charleston 8205-E85

Chalet 8215-E85

Villa 8233-E85

Haven Square 8194-E85

Hermitage Square 8195-E85