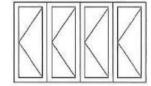

the low-maintenance aluminium exterior is coated with a durable powder-coated colour with over 100 colours to choose from to suit your exterior.

McNaughton ALTI increases the energy efficiency of your home. The timber interior provides a natural thermal break, and in many cases, eliminates condensation and mildew growth entirely. The energy efficiency of your home can be dramatically enhanced, particularly when combined with double glazing.

Make a statement of quality and consider McNaughton ALTI for your home.



Custom Made in New Zealand



Sustainable Product

Thermally Efficient

High Performance

Double glazed

Low-maintenance aluminium on the exterior

Character appeal of timber on the interior



# **Configurations Available**

### **Bifold Doors**





3 Panel





4 Panel







5 Panel





6 Panel









### Limitations:

Max Overall Width 5000mm Max Door Width 900mm



### **French Doors**



### **Entrance Doors**



## **Sliding Doors**



#### Limitations:

Max Overall Width 6000mm



### **Bifold Windows**



3 Panel

4 Panel









### **Awning Windows**











### **Casement Windows**









## **Sliding Windows**







# **Interior Timber Selection**



Western Red Cedar



Alaskan Yellow Cedar



Rosewood



European Oak



Iroko



American White Oak



Rimu



Yaka

# **Aluminium Powder Coating Colour Selection**

For a wide array of durable powder-coated color options, tailored to your exterior needs, explore the Dulux Powders website https://duluxpowders.co.nz/colour/



# **McNaughton ALTI Hardware Range**

#### **Window Handles**

App