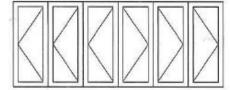

m exterior is coated with a durable powder-coated colour with over 100 colours to choose from to suit your exterior.

McNaughton ALTI increases the energy efficiency of your home. The timber interior provides a natural thermal break, and in many cases, eliminates condensation and mildew growth entirely. The energy efficiency of your home can be dramatically enhanced, particularly when combined with double glazing.

Make a statement of quality and consider McNaughton ALTI for your home.



Custom Made in New Zealand



Sustainable Product

Thermally Efficient

High Performance

Double glazed

Low-maintenance aluminium on the exterior

Character appeal of timber on the interior



# **Configurations Available**

### **Bifold Doors**





3 Panel





4 Panel







5 Panel





6 Panel









### Limitations:

Max Overall Width 5000mm Max Door Width 900mm



### **French Doors**



### **Entrance Doors**



## **Sliding Doors**



#### Limitations:

Max Overall Width 6000mm



### **Bifold Windows**



3 Panel

4 Panel









### **Awning Windows**











### **Casement Windows**









## **Sliding Windows**







# **Interior Timber Selection**



Western Red Cedar



Alaskan Yellow Cedar



Rosewood



European Oak



Iroko



American White Oak



Rimu



Yaka

# **Aluminium Powder Coating Colour Selection**

For a wide array of durable powder-coated color options, tailored to your exterior needs, explore the Dulux Powders website https://duluxpowders.co.nz/colour/



# **McNaughton ALTI Hardware Range**

#### **Window Handles**

Application: Casement Windows,