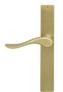

#### Cavalier (Curved Handle) (\$)

Brushed Nickel Polished Brass Powdercoat Satin Chrome

#### Roma (Straight Handle) (\$)

Brushed Nickel Polished Brass Powdercoat Satin Chrome