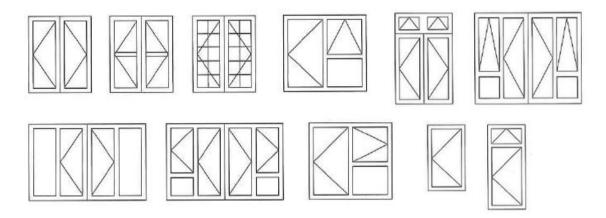

### **Bifold Doors**

3 Panel

4 Panel

5 Panel

6 Panel

### Limitations:

Max Overall Width 5000mm Max Door Width 900mm

### **French Doors**

### **Entrance Doors**

### **Bifold Windows**

3 Panel

4 Panel

### **Awning Windows**

### **Casement Windows**