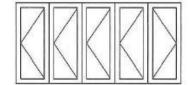

### **Bifold Doors**

3 Panel

4 Panel

5 Panel

6 Panel

### Limitations:

Max Overall Width 5000mm Max Door Width 900mm