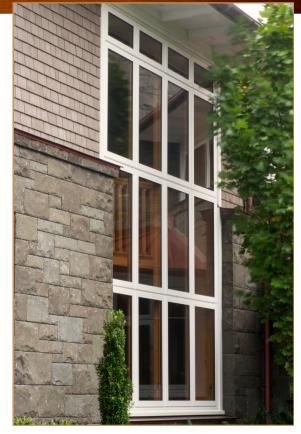

# **McNaughton ALTI**

Where Craftsmanship Meets
Innovation for New Zealand Homes

McNaughton ALTI is an ultra-smart window and door system, incorporating both aluminium and timber using advanced technology from the USA and Europe.

Designed with New Zealand architecture and climate in mind, McNaughton ALTI provides your home with the best of both worlds. The natural wood interior allows you greater freedom with your interior styling and the low-maintenance aluminium exterior is coated with a durable powder-coated colour with over 100 colours to choose from to suit your exterior.

McNaughton ALTI increases the energy efficiency of your home. The timber interior provides a natural thermal break, and in many cases, eliminates condensation and mildew growth entirely. The energy efficiency of your home can be dramatically enhanced, particularly when combined with double glazing.