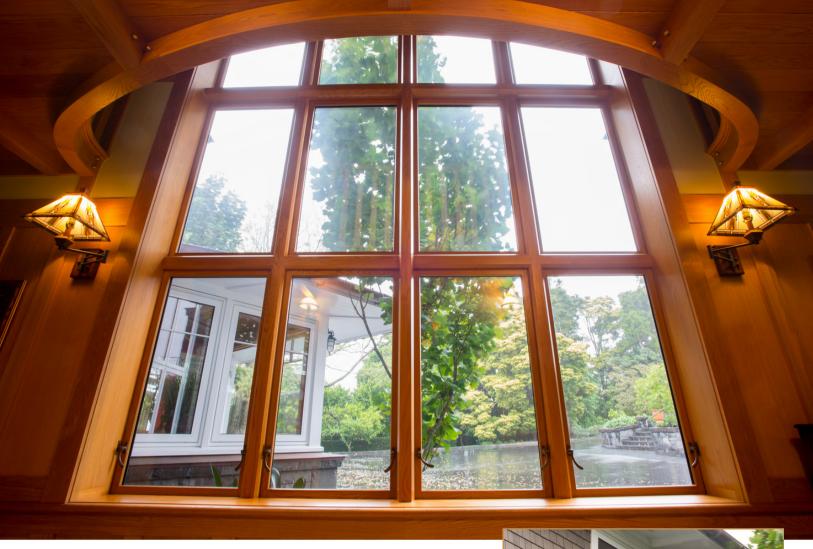

# **McNaughton ALTI**

Where Craftsmanship Meets
Innovation for New Zealand Homes

McNaughton ALTI is an ultra-smart window and door system, incorporating both aluminium and timber using advanced technology from the USA and Europe.

Designed with New Zealand architecture and climate in mind, McNaughton ALTI provides your home with the best of both worlds. The natural wood interior allows you greater freedom with your interior styling and the low-maintenance aluminium exterior is coated with a durable powder-coated colour with over 100 colours to choose from to suit your exterior.

McNaughton ALTI increases the energy efficiency of your home. The timber interior provides a natural thermal break, and in many cases, eliminates condensation and mildew growth entirely. The energy efficiency of your home can be dramatically enhanced, particularly when combined with double glazing.

Character appeal of timber on the interior