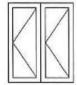

### **Bifold Doors**

3 Panel

4 Panel

5 Panel

6 Panel

### Limitations:

Max Overall Width 5000mm Max Door Width 900mm