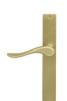

#### **Door Handles**

Application: Entrance Doors, French Doors, Bifold Doors

Windsor Hardware Astron Range (\$) 32mm Longplate only

Brushed Nickel Powdercoat

٠

•

Vulcan 7148-E85

Vector 7105-E85

Qube 7057-E85

Juno 7046-E85

Apollo 7045-E85

Windsor Hardware Italian Range (\$\$) 42mm Longplate only

Antique Bronze Brushed Nickel Polished Brass Satin Chrome (More finishes available on Windsor Hardware website)

Federal 8225-E85

Charleston 8205-E85

Chalet 8215-E85

Villa 8233-E85

Haven Square 8194-E85

Hermitage Square 8195-E85