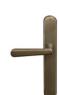

#### **Door Handles**

Application: Entrance Doors, French Doors, Bifold Doors

Windsor Hardware Astron Range (\$) 32mm Longplate only

Brushed Nickel Powdercoat

٠

•

Vulcan 7148-E85

Vector 7105-E85

Qube 7057-E85

Juno 7046-E85

Apollo 7045-E85

Windsor Hardware Italian Range (\$\$) 42mm Longplate only

Antique Bronze Brushed Nickel Polished Brass Satin Chrome (More finishes available on Windsor Hardware website)

Federal 8225-E85

Charleston 8205-E85

Chalet 8215-E85

Villa 8233-E85

Haven Square 8194-E85

Hermitage Square 8195-E85