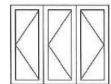

### **Bifold Doors**

3 Panel

4 Panel

5 Panel

6 Panel

### Limitations:

Max Overall Width 5000mm Max Door Width 900mm