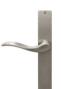

#### **Door Handles**

Application: Entrance Doors, French Doors, Bifold Doors

Windsor Hardware Astron Range (\$) 32mm Longplate only

Brushed Nickel Powdercoat

٠

•

Vulcan 7148-E85

Vector 7105-E85

Qube 7057-E85

Juno 7046-E85

Apollo 7045-E85

Windsor Hardware Italian Range (\$\$) 42mm Longplate only

Antique Bronze Brushed Nickel Polished Brass Satin Chrome (More finishes available on Windsor Hardware website)

Federal 8225-E85

Charleston 8205-E85

Chalet 8215-E85

Villa 8233-E85

Haven Square 8194-E85

Hermitage Square 8195-E85