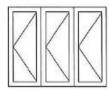

### **Bifold Doors**

3 Panel

4 Panel

5 Panel

6 Panel

### Limitations:

Max Overall Width 5000mm Max Door Width 900mm