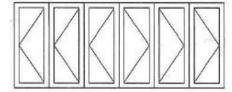

### **Bifold Doors**

3 Panel

4 Panel

5 Panel

6 Panel

### Limitations:

Max Overall Width 5000mm Max Door Width 900mm