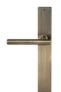

#### **Door Handles**

Application: Entrance Doors, French Doors, Bifold Doors

Windsor Hardware Astron Range (\$) 32mm Longplate only

Brushed Nickel Powdercoat

٠

•

Vulcan 7148-E85

Vector 7105-E85

Qube 7057-E85

Juno 7046-E85

Apollo 7045-E85

Windsor Hardware Italian Range (\$\$) 42mm Longplate only

Antique Bronze Brushed Nickel Polished Brass Satin Chrome (More finishes available on Windsor Hardware website)

Federal 8225-E85

Charleston 8205-E85

Chalet 8215-E85

Villa 8233-E85

Haven Square 8194-E85

Hermitage Square 8195-E85