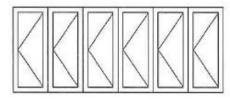

### **Bifold Doors**

3 Panel

4 Panel

5 Panel

6 Panel

### Limitations:

Max Overall Width 5000mm Max Door Width 900mm