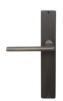

#### **Door Handles**

Application: Entrance Doors, French Doors, Bifold Doors

Windsor Hardware Astron Range (\$) 32mm Longplate only

Brushed Nickel Powdercoat

٠

•

Vulcan 7148-E85

Vector 7105-E85

Qube 7057-E85

Juno 7046-E85

Apollo 7045-E85

Windsor Hardware Italian Range (\$\$) 42mm Longplate only

Antique Bronze Brushed Nickel Polished Brass Satin Chrome (More finishes available on Windsor Hardware website)

Federal 8225-E85

Charleston 8205-E85

Chalet 8215-E85

Villa 8233-E85

Haven Square 8194-E85

Hermitage Square 8195-E85