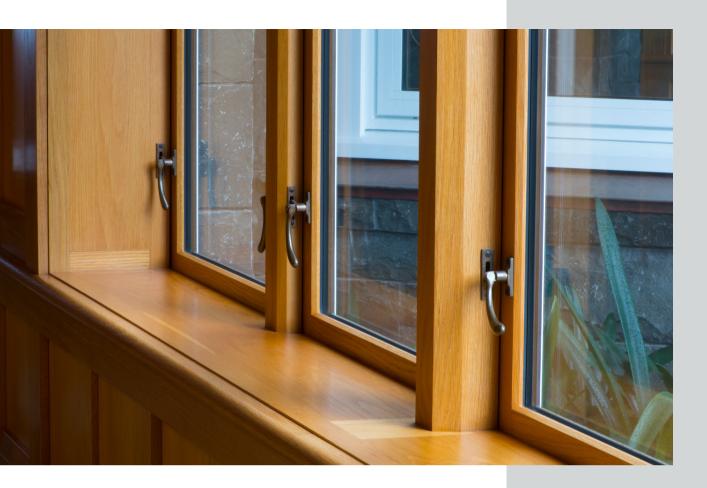

Character appeal of timber on the interior

# **Interior Timber Selection**

Western Red Cedar

Alaskan Yellow Cedar

Rosewood

European Oak

Iroko

American White Oak

Rimu