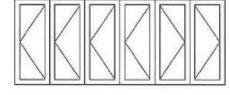

### **Bifold Doors**

3 Panel

4 Panel

5 Panel

6 Panel

### Limitations:

Max Overall Width 5000mm Max Door Width 900mm